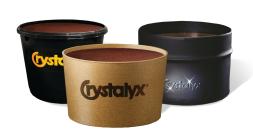

### It's all in the delivery™

CRYSTALYX® is offered in three convenient ways to deliver product: steel, biodegradable and plastic barrels.

Ease to LEARN